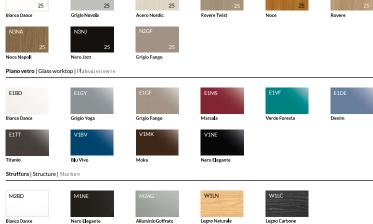

La TEAM TABLE est la solution idéale pour les locaux de réunion informets et originaux Personnalisable en longueur, elle est équipée de confortables repose-pieds pour un confort optimal.

Scrivanie e tavoli riunione in melaminico | Desks and meeting tables in MFC | Bureaux et tables de réunion en mélaminé

## YES YES WOOD

Solida struttura a cavalletto in versione metallo classica, o WOOD con puntale in legno massello. Finiture di tendenza per i piani in melaminico o vetro. Questa e YES, la linea operativa completa di scrivanie e tavoli riunione, perfetta per ogni esigenza di configurazione.

It features a sturdy trestle structure, available in the classic metal version or the WOOD variant with solid-wood feet. Trend-setting finishes for melamine or glass tops. This is YES, a comprehensive line of desks and meeting tables, perfect for all spatial needs.

Structure solide en tréteau en version métal classique, ou WOOD avec pieds en bois massif. Finitions tendance pour les plateaux en melamine ou en verze. Voici YES, la ligne opérationnelle complète de bureaux et de tables de réunion, parfaite pour toutes les exigences de configuration.