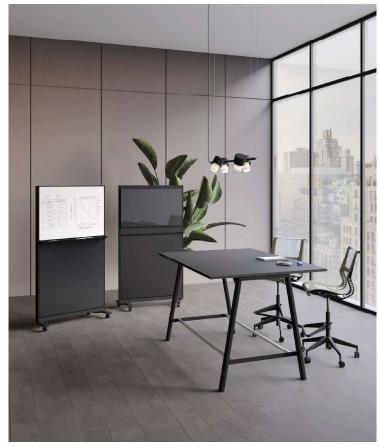

YES I YESWOOD 66167

YES I YESWOOD 68 | 69

STAND WALL, pannello attrezzato autoportante, dotato di ruote, per un concetto ampio di Smart office: da un lato predisposto per l'installazione di schermi interattivi, dall'altro lavagna per i momenti di formazione. The STAND WALL is a freestanding, fully equipped panel on wheels, offering a wideranging concept of the Smart office: on one side, designed for mounting interactive screens, and on the other, a whiteboard for training sessions.

STAND WALL- un panneau autoportant à roulettes, pour un concept de bureau intelligent très varié: d'uncôté, il est prévu pour l'installation d'écrans interactifs, de l'autre, se trouve un tableau blanc pour les sessions de formation.