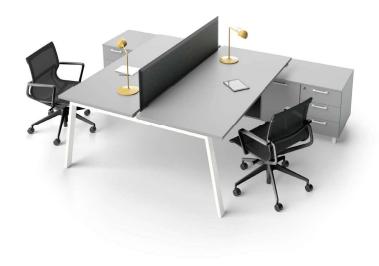

YES | YESWOOD 58| 59

YES I YESWOOD 60161

I mobili di servizio componibili sono un'ottima risposta ad esigenze di archiviazione: vani aperti, con ante, o cassettiere, a supporto delle scrivanie o innovative sedute polifunzionali. Modular service units provide excellent storage solutions, whether open shelving, units with doors, or drawer units, supporting desks or innovative multifunctional seating.

Le mobilier de service modulaire est une excellente réponse aux besoins de rangement : compartiments ouverts, avec portes, ou trioris, supportant des bureaux ou des sièges multifonctionnels innovants.