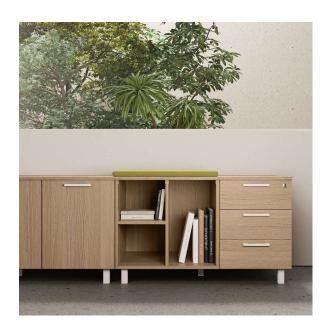

YES SOFT | YES SOFT WOOD 12 | 13

YESSOFT | YESSOFTWOOD 14 | 15

I nuovi cuscini flat, perfetti per mobili di servizio componibili e cassettiere, garantiscono una soluzione pratica e confortevole per l'ufficio. The new flat cushions, perfect for modular office service and drawer units, offer a practical and comfortable office solution.

YES | YESWOOD 58| 59

YES I YESWOOD 60161

I mobili di servizio componibili sono un'ottima risposta ad esigenze di archiviazione: vani aperti, con ante, o cassettiere, a supporto delle scrivanie o innovative sedute polifunzionali. Modular service units provide excellent storage solutions, whether open shelving, units with doors, or drawer units, supporting desks or innovative multifunctional seating.