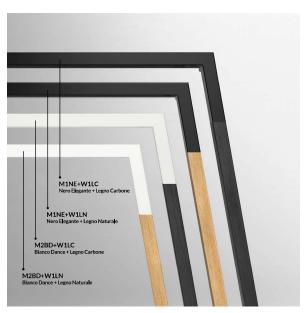

YESSOFT I YESSOFT WOOD 32/33

Ash wood edges, available in Carbone or Naturale finishes, can be perfectly matched and coordinated with the WOOD legs. An exclusive feature of the YES SOFT range.

Chants en frêne, en finition Carbone ou Naturale, parfaitement assortis et coordonnés aux pieds WOOD. Un détail exclusif de la ligne YES SOFT.

Sezione tecnica
Technical Section

Section Technique

Scrivania YESScrivania YES SOFTYES deskYES SOFT deskBureau YESBureau YES SOFT

YES SOFT - combinazioni con bordo frassino YES SOFT - combinations with ash wood edges YES SOFT - combinaisons avec bord en frêne