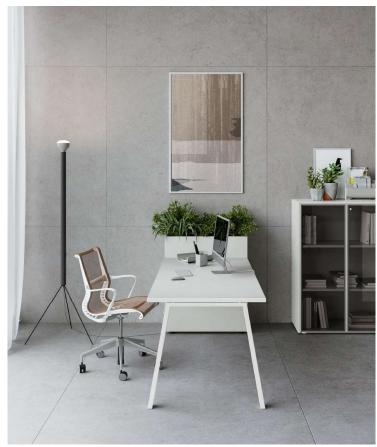

YESSOFT | YESSOFTWOOD 8 | 9

YESSOFT | YESSOFT WOOD 10|11

La liberia MODULO con FLOWER BOX offre un design modulare e flessibile, con ripiano a vista o con ante. L'innovativa fioriera aggiunge un tocco distintivo che arricchisce l'ambiente e lo rende accogliente e luminoso. Punto di forza e la sua componibilità, consentendo una estensione longitudinale illimitata delle composizioni e garantendo soluzioni su misura per ogni spazio.

The MODULO bookcase with FLOWER BOX offers a modular and flexible design, available with open shelving or doors. The innovative planter adds a distinctive touch, enriching the space and creating a welcoming, bright atmosphere. A key strength of this range is its modularity, allowing unlimited longitudinal extension and guaranteeing tailor-made solutions for any space.

La ibibliothèque MODULO avec FLOWER BOX offre un design modulaire et flexible, avec une étagère vibile ou avec des portes. L'innovant bac à fleurs apporte une touche distinctive qui enrichit la pièce et la rend accuellante et humineuse. Sa force réside dans sa modulaité, qui permet une extension longitudinale illimitée des compositions et garantit des solutions surmesure pour chaque pièce.