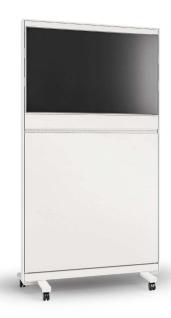

YES I YESWOOD 66167

YES I YESWOOD 68 | 69

STAND WALL, pannello attrezzato autoportante, dotato di ruote, per un concetto ampio di Smart office: da un lato predisposto per l'installazione di schermi interattivi, dall'altro lavagna per i momenti di formazione. The STAND WALL is a freestanding, fully equipped panel on wheels, offering a wideranging concept of the Smart office: on one side, designed for mounting interactive screens, and on the other, a whiteboard for training sessions.

STAND WALL- un panneau autoportant à roulettes, pour un concept de bureau intelligent très varié: d'uncôté, il est prévu pour l'installation d'écrans interactifs, de l'autre, se trouve un tableau blanc pour les sessions de formation.