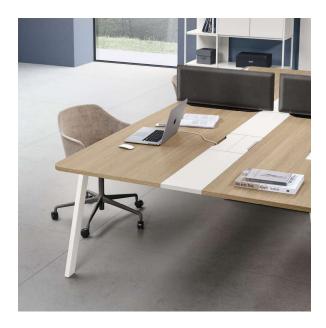

## YES SOFT YES SOFT WOOD

La scrivania operativa YES SOFT si impone con la sua straordinaria eleganza, grazie a un piano nobilitato en opspelo insussati che incarna raffinatezza e modernità, in perfetta linea con lo stile ricercato della struttura rientrata. La novità del bordo frassino, definito da un'degante finitura fiammata, infonde un senso di esclusività assoluta alle sofisticate varianti in bianco e nero del piano, rendendo ogni spazio un'icona di prestigio.

ogn spazio unicona ui prestigio.

The YES SOFT operative desk makes a bold statement with its extraordinary elegance, featuring a refined, laminated desktop with rounded edges that exudes both sophistication and modernity, perfectly aligning with the recessed structure's elegant designed, with its striking flamed finish, which adds a touch of exclusivity to the sophisticated black-and-white desktop variants, enhancing the prestige of any office space.

YESSOFT | YESSOFTWOOD 20 | 21

Il bordo frassino è uno dei tratti distintivi che rende unica la scrivania YES SOFT. La finitura fiammata, audace e raffinata, risalta con eleganza sul piano tinta unita. The ash wood edge is one of the standout features making the YES SOFT desk so unique. The bold and refined flamed finish elegantly contrasts with the solid-colour desktop.

Le bord en frêne est l'une des caractéristiques qui rendent le bureau YES SOFT unique. La finition flammée, à la fois audacieuse et raffinée, se détache élégamment du plateau de couleur unie.

YESSOFT | YESSOFTWOOD 22|23