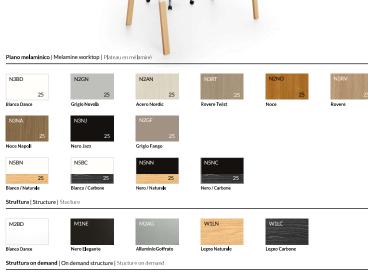

Sezione tecnica
Technical Section

Section Technique

Scrivania YESScrivania YES SOFTYES deskYES SOFT deskBureau YESBureau YES SOFT

YES SOFT - combinazioni con bordo frassino YES SOFT - combinations with ash wood edges YES SOFT - combinaisons avec bord en frêne

Struttura in metallo Metal structure Structure en métal

Struttura in metallo e puntale in legno massello frassino Metal frame with solid ash wood feet Cadre en métal et pied en bois de frêne massif

Screen divisori con basi in metallo | Dividing screens with metal bases | Séparateurs avec bases métalliques