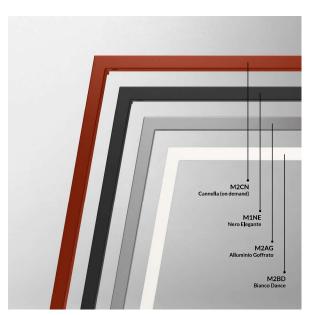

Sezione tecnica
Technical Section

Section Technique

Scrivania YESScrivania YES SOFTYES deskYES SOFT deskBureau YESBureau YES SOFT

YES SOFT - combinazioni con bordo frassino YES SOFT - combinations with ash wood edges YES SOFT - combinaisons avec bord en frêne