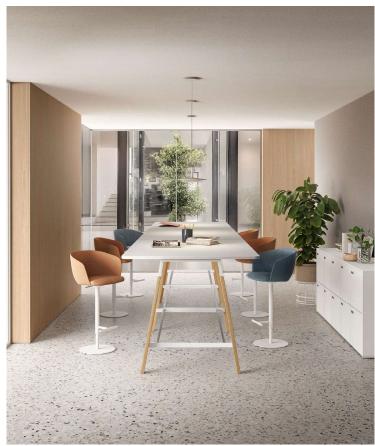

YESSOFT I YESSOFT WOOD 34135

The TEAM TABLE is the ideal solution for informal and distinctive meeting spaces. Customisable in length, it is equipped with practical footrests to ensure optimal comfort.

La TEAM TABLE est la solution idéale pour les locaux de réunion informets et originaux Personnalisable en longueur, elle est équipée de confortables repose-pieds pour un confort optimal.

Scrivanie e tavoli riunione in melaminico | Desks and meeting tables in MFC | Bureaux et tables de réunion en mélaminé