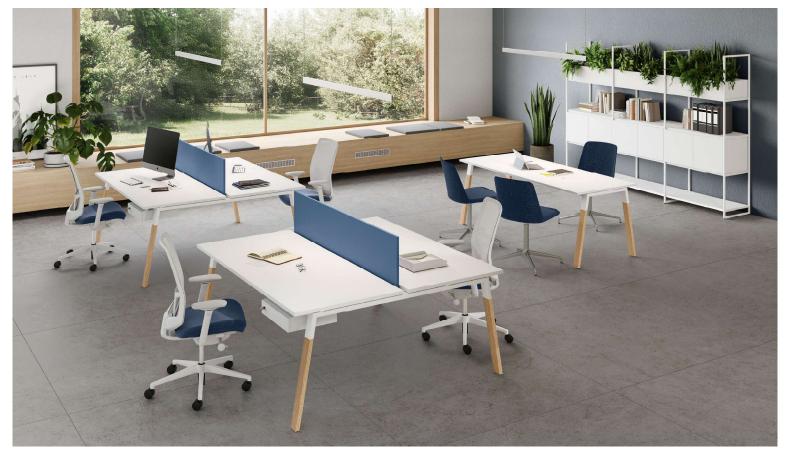

## YES YES WOOD

Solida struttura a cavalletto in versione metallo classica, o WOOD con puntale in legno massello. Finiture di tendenza per i piani in melaminico o vetro. Questa e YES, la linea operativa completa di scrivanie e tavoli riunione, perfetta per ogni esigenza di configurazione.

It features a sturdy trestle structure, available in the classic metal version or the WOOD variant with solid-wood feet. Trend-setting finishes for melamine or glass tops. This is YES, a comprehensive line of desks and meeting tables, perfect for all spatial needs.

Structure solide en tréteau en version métal classique, ou WOOD avec pieds en bois massif. Finitions tendance pour les plateaux en melamine ou en verze. Voici YES, la ligne opérationnelle complète de bureaux et de tables de réunion, parfaite pour toutes les exigences de configuration.

Privacy garantita per i bench operativi completi di utili screen divisori in legno o in materiale fonoassorbente, in configurazione fissa o freestanding.

Privacy is ensured for the operative bench desks, complete with handy dividing screens in either wood or sound-absorbing material, available in fixed or freestanding configurations.

L'intimité est garantie pour les benchs équipés de séparateurs très utiles en bois ou en matériau insonorisant, en configuration fixe ou autoportante.

YES | YESWOOD 46 | 47

YES I YESWOOD 48|49

The TWENTY bookcase features an original and dynamic configuration, with a solid painted metal frame that can be integrated with containers, wall units and FLOWER BOX elements.