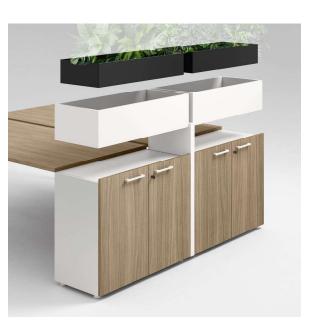

YES I YESWOOD 52|53

Grazie ai FLOWER BOX, disponibili per mobili filo-piano, integrati alla scrivania, e per librerie MODULO, lo spazio ufficio si trasforma in un ambiente accogliente e ospitale. With FLOWER BOX elements, available for desk height units, integrated into the desk, and for MODULO bookcases, the office space is transformed into a welcoming and comfortable environment.

Grâce aux FLOWER BOX, disponibles pour les meubles hauteur bureau et pour les bibliothèques MODULO, la pièce se transforme en un lieu accueillant et chaleureux.

YES I YESWOOD 54| 5

YES | YESWOOD 56|57

Sistema di elettrificazione CONNECT e screen freestanding con nuovi elementi piantana. Un abbinamento che segue le necessità e l'evoluzione dei nuovi spazi lavorativi. Postazioni in grado di trasformarsi a seconda delle esigenze.

Mobili filo-piano con elemento FLOWER BOX Desk height units with FLOWER BOX element Meubles hauteur bureau avec élément FLOWER BOX

Elemento FLOWER BOX comprensivo di vasca interna in metallo FLOWER BOX element with internal metal tray Élément FLOWER BOX avec bac intérieur en métal