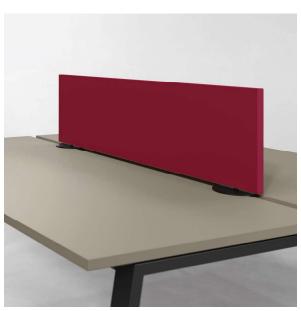

Privacy garantita per i bench operativi completi di utili screen divisori in legno o in materiale fonoassorbente, in configurazione fissa o freestanding.

Privacy is ensured for the operative bench desks, complete with handy dividing screens in either wood or sound-absorbing material, available in fixed or freestanding configurations.

L'intimité est garantie pour les benchs équipés de séparateurs très utiles en bois ou en matériau insonorisant, en configuration fixe ou autoportante.

YES | YESWOOD 46 | 47

YES I YESWOOD 48|49

The TWENTY bookcase features an original and dynamic configuration, with a solid painted metal frame that can be integrated with containers, wall units and FLOWER BOX elements.