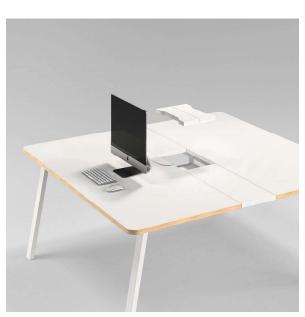

YESSOFT | YESSOFTWOOD 18 | 19

The CONNECT electrification system for bench desks includes retractable central elements and two fixed side elements, ensuring tidy and functional workstations.

Le système de câblage CONNECT pour bench comprend des éléments coulissants au centre et deux éléments fixes sur les côtés, garantissant des postes de travail ordonnés et fonctionnels.

Sistema di elettrificazione CONNECT | CONNECT electrification system | Système de câblage CONNECT

Bench con sistema di elettrificazione integrata CONNECT Bench desk with integrated CONNECT electrification Bench avec système de câblage CONNECT intégré

Bench con sistema di elettrificazione integrata CONNECT - elementi centrali estraibili Bench desk with integrated CONNECT electrification - central retractable elements Bench avec système de câtilage CONNECT intégré - éléments centraux extractibles