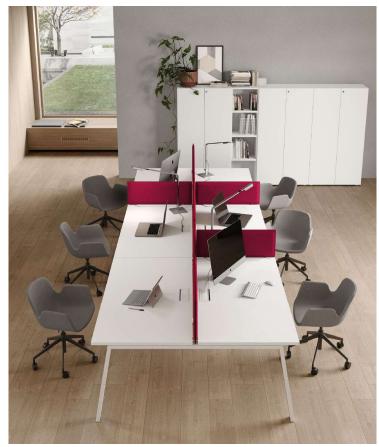

## YES SOFT YES SOFT WOOD

La scrivania operativa YES SOFT si impone con la sua straordinaria eleganza, grazie a un piano nobilitato en opspelo insussati che incarna raffinatezza e modernità, in perfetta linea con lo stile ricercato della struttura rientrata. La novità del bordo frassino, definito da un'degante finitura fiammata, infonde un senso di esclusività assoluta alle sofisticate varianti in bianco e nero del piano, rendendo ogni spazio un'icona di prestigio.

ogn spazio unicona ui prestigio.

The YES SOFT operative desk makes a bold statement with its extraordinary elegance, featuring a refined, laminated desktop with rounded edges that exudes both sophistication and modernity, perfectly aligning with the recessed structure's elegant designed, with its striking flamed finish, which adds a touch of exclusivity to the sophisticated black-and-white desktop variants, enhancing the prestige of any office space.

YESSOFT | YESSOFTWOOD

La scrivania YES SOFT si distingue per la sua struttura rientrata. Disponibile nella versione in metallo verniciato o nella pregiata variante WOOD, arricchita da puntali in legno massello per una nota di calore e naturalezza. The YES SOFT desk is further distinguished by its recessed structure. It is available in a painted metal version or the premium WOOD variant, enriched with solid-wood feet for added warmth and natural charm.

YESSOFT | YESSOFTWOOD 20 | 21

Il bordo frassino è uno dei tratti distintivi che rende unica la scrivania YES SOFT. La finitura fiammata, audace e raffinata, risalta con eleganza sul piano tinta unita. The ash wood edge is one of the standout features making the YES SOFT desk so unique. The bold and refined flamed finish elegantly contrasts with the solid-colour desktop.

Le bord en frêne est l'une des caractéristiques qui rendent le bureau YES SOFT unique. La finition flammée, à la fois audacieuse et raffinée, se détache élégamment du plateau de couleur unie.

YESSOFT | YESSOFTWOOD 22|23

YESSOFT | YESSOFTWOOD 24 | 25

Configurazione ideale per postazioni operative multiple, complete di top access e cassetti sotto-piano per il massimo della funzionalità. An ideal configuration for multiple workstations, complete with top access and under-desk drawers for maximum practicality.

Configuration idéale pour plusieurs postes de travail, avec boîtier de connexion escamotable et tiroirs sous le plateau pour une fonctionnalité maximale.

YESSOFT | YESSOFTWOOD 26|27

YESSOFT I YESSOFT WOOD 28 | 29