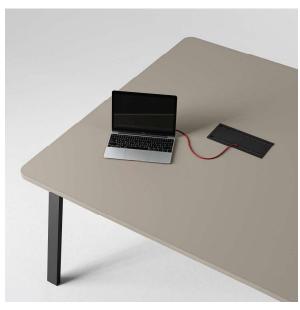

La table de réunion YES SOFT WOOD est complétée par d'élégants pieds en bois massif en finition Carbone. Un contraste intense qui confère style et singularité.

YESSOFT I YESSOFT WOOD 30131

Sistema di elettrificazione CONNECT. Un sistema che si integra alle postazioni bench operative per offrire pulizia ed un perfetto cablaggio. The CONNECT electrification system. A system designed to integrate seamlessly with operative bench workstations, offering clean and perfectly organised cable routing. Système de câblage CONNECT. Un système qui complète les postes de travail bench opératifs pour assurer la propreté et un câblage parfait.

Sistema di elettrificazione CONNECT | CONNECT electrification system | Système de câblage CONNECT

Bench con sistema di elettrificazione integrata CONNECT Bench desk with integrated CONNECT electrification Bench avec système de câblage CONNECT intégré