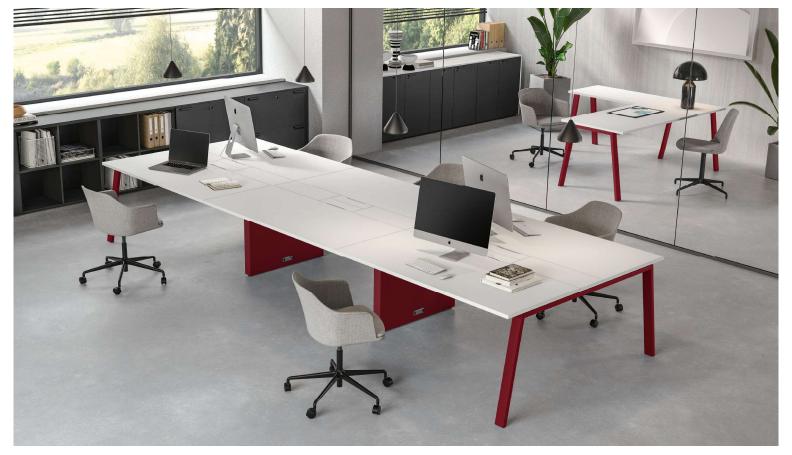

## YES YES WOOD

Solida struttura a cavalletto in versione metallo classica, o WOOD con puntale in legno massello. Finiture di tendenza per i piani in melaminico o vetro. Questa e YES, la linea operativa completa di scrivanie e tavoli riunione, perfetta per ogni esigenza di configurazione.

It features a sturdy trestle structure, available in the classic metal version or the WOOD variant with solid-wood feet. Trend-setting finishes for melamine or glass tops. This is YES, a comprehensive line of desks and meeting tables, perfect for all spatial needs.

Structure solide en tréteau en version métal classique, ou WOOD avec pieds en bois massif. Finitions tendance pour les plateaux en melamine ou en verze. Voici YES, la ligne opérationnelle complète de bureaux et de tables de réunion, parfaite pour toutes les exigences de configuration.