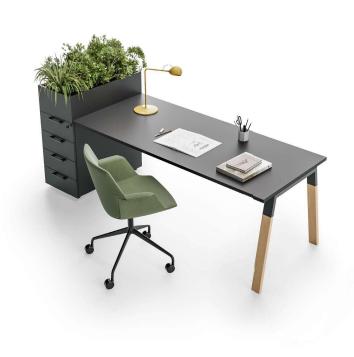

## YES SOFT YES SOFT WOOD

La scrivania operativa YES SOFT si impone con la sua straordinaria eleganza, grazie a un piano nobilitato en opspelo insussati che incarna raffinatezza e modernità, in perfetta linea con lo stile ricercato della struttura rientrata. La novità del bordo frassino, definito da un'degante finitura fiammata, infonde un senso di esclusività assoluta alle sofisticate varianti in bianco e nero del piano, rendendo ogni spazio un'icona di prestigio.

ogn spazio unicona ui prestigio.

The YES SOFT operative desk makes a bold statement with its extraordinary elegance, featuring a refined, laminated desktop with rounded edges that exudes both sophistication and modernity, perfectly aligning with the recessed structure's elegant designed, with its striking flamed finish, which adds a touch of exclusivity to the sophisticated black-and-white desktop variants, enhancing the prestige of any office space.

Le bureau opératif YES SOFT se distingue par son elégance extraordinaire, grâce à un plateau en mélamire à bords biseautés gui úrcanne lékigance et la modernité, en parfaite harmonie avec le stèle épruré de la structure en castrée. La nouveauté du bord en frêne, avec son élégante finition filammée, corfére un sentiment d'exclusivité aux variantes sophistiquées du pretateu en onic et blanc, conférent ainsi du prestige à n'importe quel local de bureaux.

YESSOFT | YESSOFTWOOD

La scrivania YES SOFT si distingue per la sua struttura rientrata. Disponibile nella versione in metallo verniciato o nella pregiata variante WOOD, arricchita da puntali in legno massello per una nota di calore e naturalezza. The YES SOFT desk is further distinguished by its recessed structure. It is available in a painted metal version or the premium WOOD variant, enriched with solid-wood feet for added warmth and natural charm.

Le bureau YES SOFT se distingue par sa structure encastrée. Il est disponible en métal peint ou dans la variante WOOD de haute qualité et rebussée par les pieds en bois massif pour une sensation de chaleur et de naturel.