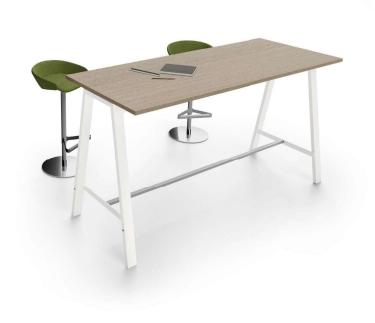

YESSOFT I YESSOFT WOOD 34135

The TEAM TABLE is the ideal solution for informal and distinctive meeting spaces. Customisable in length, it is equipped with practical footrests to ensure optimal comfort.

La TEAM TABLE est la solution idéale pour les locaux de réunion informets et originaux Personnalisable en longueur, elle est équipée de confortables repose-pieds pour un confort optimal.

Scrivanie e tavoli riunione in melaminico | Desks and meeting tables in MFC | Bureaux et tables de réunion en mélaminé

YES | YESWOOD 62 | 63

YES I YESWOOD 641 65

The TEAM TABLES from the YES range come in a selection of finishes, ideal for today's dynamic and vibrant workspaces.

Les TEAM TABLES de la ligne YES offrent de nombreuses variantes de finition et s'adaptent à un style de travail vivant et contemporain.