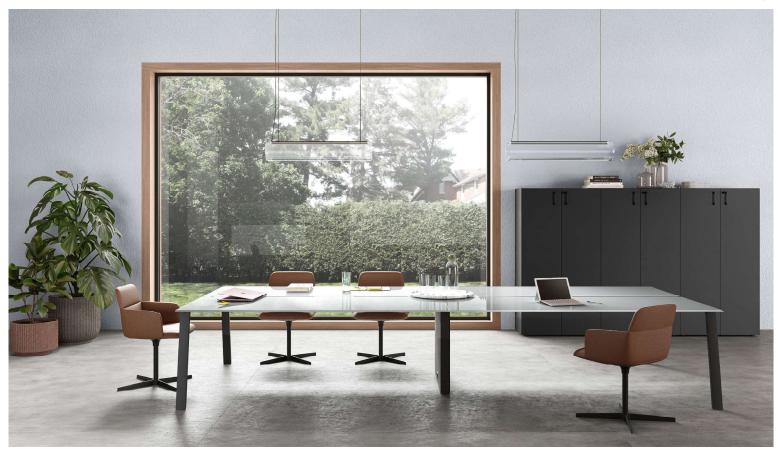

## YES SOFT YES SOFT WOOD

La scrivania operativa YES SOFT si impone con la sua straordinaria eleganza, grazie a un piano nobilitato en opspelo insussati che incarna raffinatezza e modernità, in perfetta linea con lo stile ricercato della struttura rientrata. La novità del bordo frassino, definito da un'degante finitura fiammata, infonde un senso di esclusività assoluta alle sofisticate varianti in bianco e nero del piano, rendendo ogni spazio un'icona di prestigio.

ogn spazio unicona ui prestigio.

The YES SOFT operative desk makes a bold statement with its extraordinary elegance, featuring a refined, laminated desktop with rounded edges that exudes both sophistication and modernity, perfectly aligning with the recessed structure's elegant designed, with its striking flamed finish, which adds a touch of exclusivity to the sophisticated black-and-white desktop variants, enhancing the prestige of any office space.

YESSOFT | YESSOFTWOOD

La scrivania YES SOFT si distingue per la sua struttura rientrata. Disponibile nella versione in metallo verniciato o nella pregiata variante WOOD, arricchita da puntali in legno massello per una nota di calore e naturalezza. The YES SOFT desk is further distinguished by its recessed structure. It is available in a painted metal version or the premium WOOD variant, enriched with solid-wood feet for added warmth and natural charm.

YESSOFT | YESSOFTWOOD 20 | 21

Il bordo frassino è uno dei tratti distintivi che rende unica la scrivania YES SOFT. La finitura fiammata, audace e raffinata, risalta con eleganza sul piano tinta unita. The ash wood edge is one of the standout features making the YES SOFT desk so unique. The bold and refined flamed finish elegantly contrasts with the solid-colour desktop.

Le bord en frêne est l'une des caractéristiques qui rendent le bureau YES SOFT unique. La finition flammée, à la fois audacieuse et raffinée, se détache élégamment du plateau de couleur unie.

YESSOFT | YESSOFTWOOD 22|23