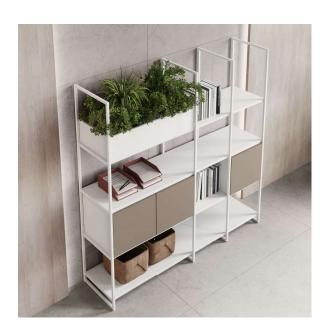

YESSOFT | YESSOFTWOOD 8 | 9

YESSOFT | YESSOFT WOOD 10|11

La liberia MODULO con FLOWER BOX offre un design modulare e flessibile, con ripiano a vista o con ante. L'innovativa fioriera aggiunge un tocco distintivo che arricchisce l'ambiente e lo rende accogliente e luminoso. Punto di forza e la sua componibilità, consentendo una estensione longitudinale illimitata delle composizioni e garantendo soluzioni su misura per ogni spazio.

The MODULO bookcase with FLOWER BOX offers a modular and flexible design, available with open shelving or doors. The innovative planter adds a distinctive touch, enriching the space and creating a welcoming, bright atmosphere. A key strength of this range is its modularity, allowing unlimited longitudinal extension and guaranteeing tailor-made solutions for any space.

La ibibliothèque MODULO avec FLOWER BOX offre un design modulaire et flexible, avec une étagère vibile ou avec des portes. L'innovant bac à fleurs apporte une touche distinctive qui enrichit la pièce et la rend accuellante et humineuse. Sa force réside dans sa modulaité, qui permet une extension longitudinale illimitée des compositions et garantit des solutions surmesure pour chaque pièce.