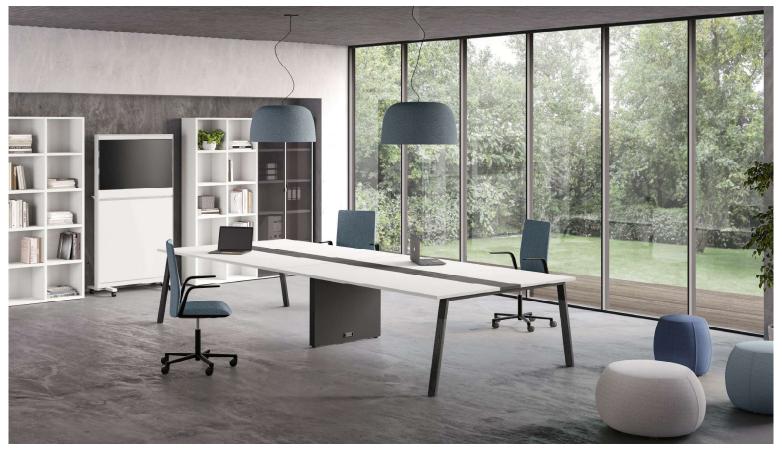

## YES YES WOOD

Solida struttura a cavalletto in versione metallo classica, o WOOD con puntale in legno massello. Finiture di tendenza per i piani in melaminico o vetro. Questa e YES, la linea operativa completa di scrivanie e tavoli riunione, perfetta per ogni esigenza di configurazione.

It features a sturdy trestle structure, available in the classic metal version or the WOOD variant with solid-wood feet. Trend-setting finishes for melamine or glass tops. This is YES, a comprehensive line of desks and meeting tables, perfect for all spatial needs.

Structure solide en tréteau en version métal classique, ou WOOD avec pieds en bois massif. Finitions tendance pour les plateaux en melamine ou en verze. Voici YES, la ligne opérationnelle complète de bureaux et de tables de réunion, parfaite pour toutes les exigences de configuration.