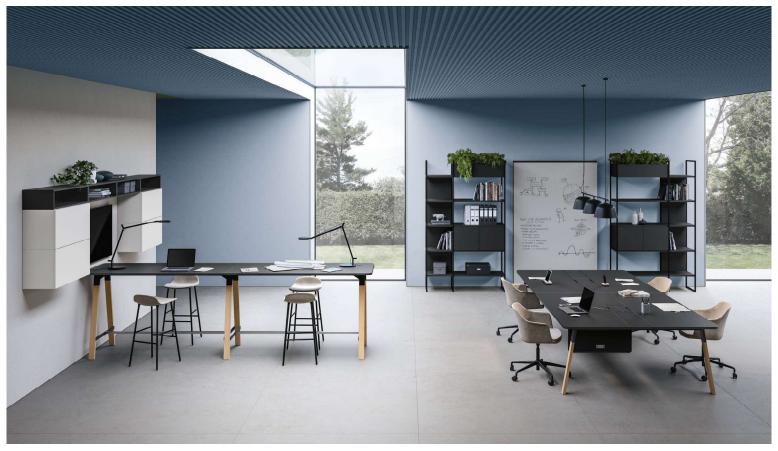

YESSOFT I YESSOFT WOOD 34135

The TEAM TABLE is the ideal solution for informal and distinctive meeting spaces. Customisable in length, it is equipped with practical footrests to ensure optimal comfort.

La TEAM TABLE est la solution idéale pour les locaux de réunion informets et originaux Personnalisable en longueur, elle est équipée de confortables repose-pieds pour un confort optimal.

Scrivanie e tavoli riunione in melaminico | Desks and meeting tables in MFC | Bureaux et tables de réunion en mélaminé

YES I YESWOOD 66167

YES I YESWOOD 68 | 69

STAND WALL, pannello attrezzato autoportante, dotato di ruote, per un concetto ampio di Smart office: da un lato predisposto per l'installazione di schermi interattivi, dall'altro lavagna per i momenti di formazione. The STAND WALL is a freestanding, fully equipped panel on wheels, offering a wideranging concept of the Smart office: on one side, designed for mounting interactive screens, and on the other, a whiteboard for training sessions.

STAND WALL- un panneau autoportant à roulettes, pour un concept de bureau intelligent très varié: d'uncôté, il est prévu pour l'installation d'écrans interactifs, de l'autre, se trouve un tableau blanc pour les sessions de formation.