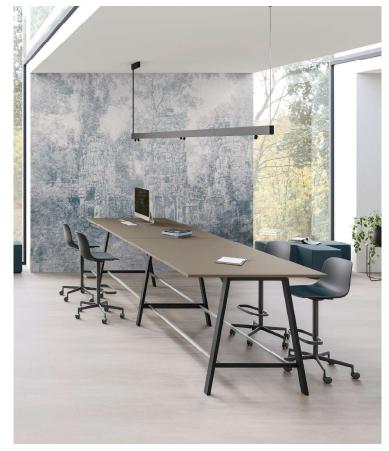

YESSOFT I YESSOFT WOOD 34135

The TEAM TABLE is the ideal solution for informal and distinctive meeting spaces. Customisable in length, it is equipped with practical footrests to ensure optimal comfort.

La TEAM TABLE est la solution idéale pour les locaux de réunion informets et originaux Personnalisable en longueur, elle est équipée de confortables repose-pieds pour un confort optimal.

Scrivanie e tavoli riunione in melaminico | Desks and meeting tables in MFC | Bureaux et tables de réunion en mélaminé