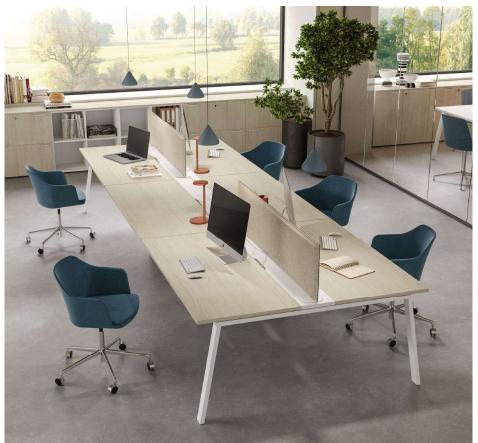

Privacy garantita per i bench operativi completi di utili screen divisori in legno o in materiale fonoassorbente, in configurazione fissa o freestanding.

Privacy is ensured for the operative bench desks, complete with handy dividing screens in either wood or sound-absorbing material, available in fixed or freestanding configurations.

L'intimité est garantie pour les benchs équipés de séparateurs très utiles en bois ou en matériau insonorisant, en configuration fixe ou autoportante.

YES | YESWOOD 46 | 47

YES I YESWOOD 48|49

The TWENTY bookcase features an original and dynamic configuration, with a solid painted metal frame that can be integrated with containers, wall units and FLOWER BOX elements.

The CONNECT electrification system and freestanding screens with new base elements. A perfect combination for the evolving needs of modern workspaces. Workstations can adapt and transform according to need.

Le système de càblage CONNECT et séparateur autoportant avec de nouveaux éléments autoportants. Une combinaison qui suit les besoins et l'évolution des nouveaux locaux de travail. Des postes de travail transformables en fonction des besoins.