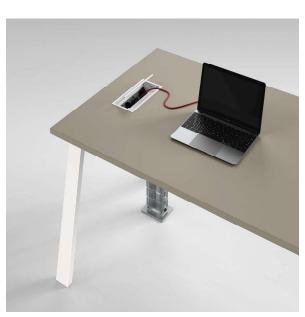

La table de réunion YES SOFT WOOD est complétée par d'élégants pieds en bois massif en finition Carbone. Un contraste intense qui confère style et singularité.

YESSOFT I YESSOFT WOOD 30131

Sistema di elettrificazione CONNECT. Un sistema che si integra alle postazioni bench operative per offrire pulizia ed un perfetto cablaggio. The CONNECT electrification system. A system designed to integrate seamlessly with operative bench workstations, offering clean and perfectly organised cable routing. Système de câblage CONNECT. Un système qui complète les postes de travail bench opératifs pour assurer la propreté et un câblage parfait.

Sistema di elettrificazione CONNECT | CONNECT electrification system | Système de câblage CONNECT

Bench con sistema di elettrificazione integrata CONNECT Bench desk with integrated CONNECT electrification Bench avec système de câblage CONNECT intégré