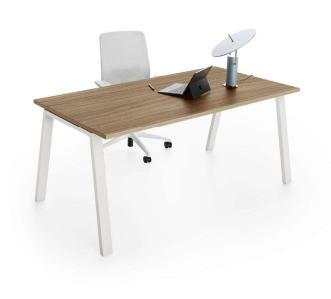

## YES SOFT YES SOFT WOOD

La scrivania operativa YES SOFT si impone con la sua straordinaria eleganza, grazie a un piano nobilitato en opspelo insussati che incarna raffinatezza e modernità, in perfetta linea con lo stile ricercato della struttura rientrata. La novità del bordo frassino, definito da un'degante finitura fiammata, infonde un senso di esclusività assoluta alle sofisticate varianti in bianco e nero del piano, rendendo ogni spazio un'icona di prestigio.

ogn spazio unicona ui prestigio.

The YES SOFT operative desk makes a bold statement with its extraordinary elegance, featuring a refined, laminated desktop with rounded edges that exudes both sophistication and modernity, perfectly aligning with the recessed structure's elegant designed, with its striking flamed finish, which adds a touch of exclusivity to the sophisticated black-and-white desktop variants, enhancing the prestige of any office space.

Le bureau opératif YES SOFT se distingue par son elégance extraordinaire, grâce à un plateau en mélamire à bords biseautés gui úrcanne lékigance et la modernité, en parfaite harmonie avec le stèle épruré de la structure en castrée. La nouveauté du bord en frêne, avec son élégante finition filammée, corfére un sentiment d'exclusivité aux variantes sophistiquées du pretateu en onic et blanc, conférent ainsi du prestige à n'importe quel local de bureaux.