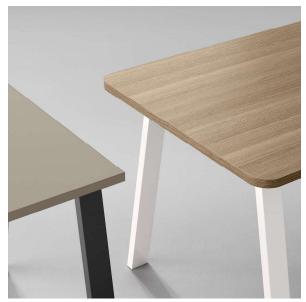

## YES SOFT YES SOFT WOOD

La scrivania operativa YES SOFT si impone con la sua straordinaria eleganza, grazie a un piano nobilitato en opspelo insussati che incarna raffinatezza e modernità, in perfetta linea con lo stile ricercato della struttura rientrata. La novità del bordo frassino, definito da un'degante finitura fiammata, infonde un senso di esclusività assoluta alle sofisticate varianti in bianco e nero del piano, rendendo ogni spazio un'icona di prestigio.

ogn spazio unicona ui prestigio.

The YES SOFT operative desk makes a bold statement with its extraordinary elegance, featuring a refined, laminated desktop with rounded edges that exudes both sophistication and modernity, perfectly aligning with the recessed structure's elegant designed, with its striking flamed finish, which adds a touch of exclusivity to the sophisticated black-and-white desktop variants, enhancing the prestige of any office space.

YESSOFT | YESSOFTWOOD 20 | 21

Il bordo frassino è uno dei tratti distintivi che rende unica la scrivania YES SOFT. La finitura fiammata, audace e raffinata, risalta con eleganza sul piano tinta unita. The ash wood edge is one of the standout features making the YES SOFT desk so unique. The bold and refined flamed finish elegantly contrasts with the solid-colour desktop.

Le bord en frêne est l'une des caractéristiques qui rendent le bureau YES SOFT unique. La finition flammée, à la fois audacieuse et raffinée, se détache élégamment du plateau de couleur unie.

YESSOFT | YESSOFTWOOD 22|23