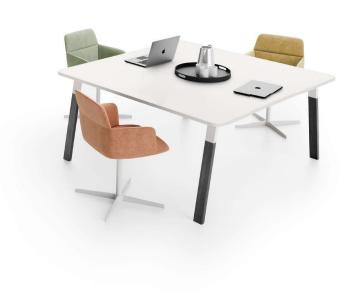

YESSOFT I YESSOFT WOOD 34135

The TEAM TABLE is the ideal solution for informal and distinctive meeting spaces. Customisable in length, it is equipped with practical footrests to ensure optimal comfort.

La TEAM TABLE est la solution idéale pour les locaux de réunion informets et originaux Personnalisable en longueur, elle est équipée de confortables repose-pieds pour un confort optimal.

Scrivanie e tavoli riunione in melaminico | Desks and meeting tables in MFC | Bureaux et tables de réunion en mélaminé

YES | YESWOOD 62 | 63

YES I YESWOOD 641 65

The TEAM TABLES from the YES range come in a selection of finishes, ideal for today's dynamic and vibrant workspaces.

Les TEAM TABLES de la ligne YES offrent de nombreuses variantes de finition et s'adaptent à un style de travail vivant et contemporain.