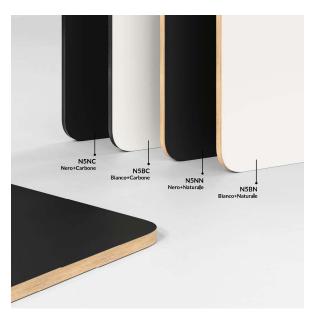

Sezione tecnica
Technical Section

Section Technique

Scrivania YESScrivania YES SOFTYES deskYES SOFT deskBureau YESBureau YES SOFT

YES SOFT - combinazioni con bordo frassino YES SOFT - combinations with ash wood edges YES SOFT - combinaisons avec bord en frêne

Struttura in metallo Metal structure Structure en métal

Struttura in metallo e puntale in legno massello frassino Metal frame with solid ash wood feet Cadre en métal et pied en bois de frêne massif

Screen divisori con basi in metallo | Dividing screens with metal bases | Séparateurs avec bases métalliques