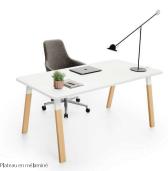

## YES SOFT YES SOFT WOOD

La scrivania operativa YES SOFT si impone con la sua straordinaria eleganza, grazie a un piano nobilitato en opspelo insussati che incarna raffinatezza e modernità, in perfetta linea con lo stile ricercato della struttura rientrata. La novità del bordo frassino, definito da un'degante finitura fiammata, infonde un senso di esclusività assoluta alle sofisticate varianti in bianco e nero del piano, rendendo ogni spazio un'icona di prestigio.

ogn spazio unicona ui prestigio.

The YES SOFT operative desk makes a bold statement with its extraordinary elegance, featuring a refined, laminated desktop with rounded edges that exudes both sophistication and modernity, perfectly aligning with the recessed structure's elegant designed, with its striking flamed finish, which adds a touch of exclusivity to the sophisticated black-and-white desktop variants, enhancing the prestige of any office space.

YESSOFT | YESSOFTWOOD

La scrivania YES SOFT si distingue per la sua struttura rientrata. Disponibile nella versione in metallo verniciato o nella pregiata variante WOOD, arricchita da puntali in legno massello per una nota di calore e naturalezza. The YES SOFT desk is further distinguished by its recessed structure. It is available in a painted metal version or the premium WOOD variant, enriched with solid-wood feet for added warmth and natural charm.