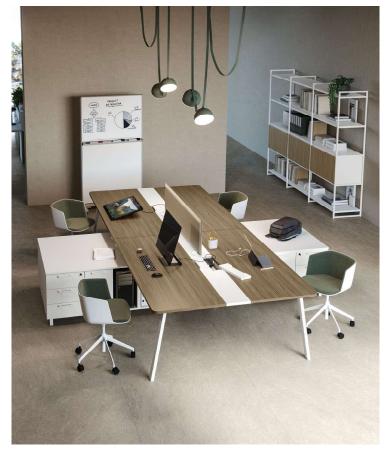

## YES SOFT YES SOFT WOOD

La scrivania operativa YES SOFT si impone con la sua straordinaria eleganza, grazie a un piano nobilitato en opspelo insussati che incarna raffinatezza e modernità, in perfetta linea con lo stile ricercato della struttura rientrata. La novità del bordo frassino, definito da un'degante finitura fiammata, infonde un senso di esclusività assoluta alle sofisticate varianti in bianco e nero del piano, rendendo ogni spazio un'icona di prestigio.

ogn spazio unicona ui prestigio.

The YES SOFT operative desk makes a bold statement with its extraordinary elegance, featuring a refined, laminated desktop with rounded edges that exudes both sophistication and modernity, perfectly aligning with the recessed structure's elegant designed, with its striking flamed finish, which adds a touch of exclusivity to the sophisticated black-and-white desktop variants, enhancing the prestige of any office space.

YESSOFT | YESSOFTWOOD

La scrivania YES SOFT si distingue per la sua struttura rientrata. Disponibile nella versione in metallo verniciato o nella pregiata variante WOOD, arricchita da puntali in legno massello per una nota di calore e naturalezza. The YES SOFT desk is further distinguished by its recessed structure. It is available in a painted metal version or the premium WOOD variant, enriched with solid-wood feet for added warmth and natural charm.