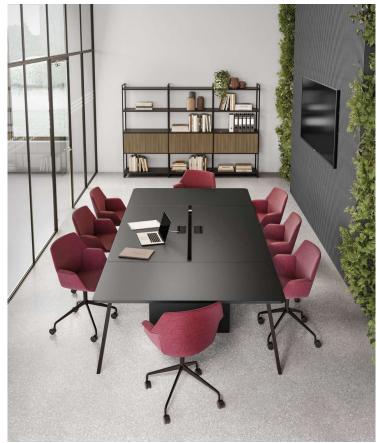

## YES SOFT YES SOFT WOOD

La scrivania operativa YES SOFT si impone con la sua straordinaria eleganza, grazie a un piano nobilitato en opspelo insussati che incarna raffinatezza e modernità, in perfetta linea con lo stile ricercato della struttura rientrata. La novità del bordo frassino, definito da un'degante finitura fiammata, infonde un senso di esclusività assoluta alle sofisticate varianti in bianco e nero del piano, rendendo ogni spazio un'icona di prestigio.

ogn spazio unicona ui prestigio.

The YES SOFT operative desk makes a bold statement with its extraordinary elegance, featuring a refined, laminated desktop with rounded edges that exudes both sophistication and modernity, perfectly aligning with the recessed structure's elegant designed, with its striking flamed finish, which adds a touch of exclusivity to the sophisticated black-and-white desktop variants, enhancing the prestige of any office space.

Le bureau opératif YES SOFT se distingue par son elégance extraordinaire, grâce à un plateau en mélamire à bords biseautés gui úrcanne lékigance et la modernité, en parfaite harmonie avec le stèle épruré de la structure en castrée. La nouveauté du bord en frêne, avec son élégante finition filammée, corfére un sentiment d'exclusivité aux variantes sophistiquées du pretateu en onic et blanc, conférent ainsi du prestige à n'importe quel local de bureaux.

YESSOFT | YESSOFTWOOD 20 | 21

Il bordo frassino è uno dei tratti distintivi che rende unica la scrivania YES SOFT. La finitura fiammata, audace e raffinata, risalta con eleganza sul piano tinta unita. The ash wood edge is one of the standout features making the YES SOFT desk so unique. The bold and refined flamed finish elegantly contrasts with the solid-colour desktop.

Le bord en frêne est l'une des caractéristiques qui rendent le bureau YES SOFT unique. La finition flammée, à la fois audacieuse et raffinée, se détache élégamment du plateau de couleur unie.

YESSOFT | YESSOFTWOOD 22|23