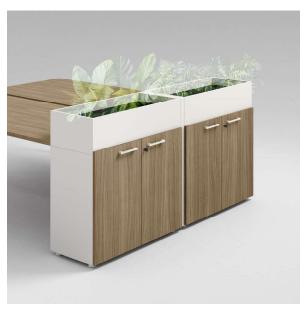

YES I YESWOOD 52|53

Grazie ai FLOWER BOX, disponibili per mobili filo-piano, integrati alla scrivania, e per librerie MODULO, lo spazio ufficio si trasforma in un ambiente accogliente e ospitale. With FLOWER BOX elements, available for desk height units, integrated into the desk, and for MODULO bookcases, the office space is transformed into a welcoming and comfortable environment.

Grâce aux FLOWER BOX, disponibles pour les meubles hauteur bureau et pour les bibliothèques MODULO, la pièce se transforme en un lieu accueillant et chaleureux.

YES I YESWOOD 54| 5

YES | YESWOOD 56|57

Sistema di elettrificazione CONNECT e screen freestanding con nuovi elementi piantana. Un abbinamento che segue le necessità e l'evoluzione dei nuovi spazi lavorativi. Postazioni in grado di trasformarsi a seconda delle esigenze.