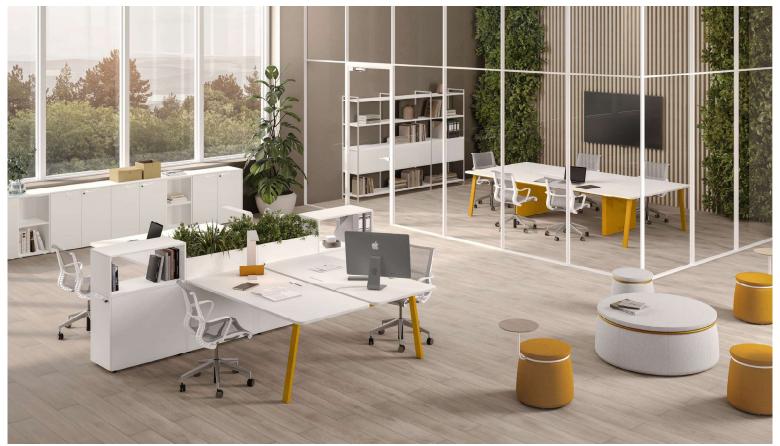

YESSOFT | YESSOFTWOOD 8 | 9

YESSOFT | YESSOFT WOOD 10|11

La liberia MODULO con FLOWER BOX offre un design modulare e flessibile, con ripiano a vista o con ante. L'innovativa fioriera aggiunge un tocco distintivo che arricchisce l'ambiente e lo rende accogliente e luminoso. Punto di forza e la sua componibilità, consentendo una estensione longitudinale illimitata delle composizioni e garantendo soluzioni su misura per ogni spazio.

The MODULO bookcase with FLOWER BOX offers a modular and flexible design, available with open shelving or doors. The innovative planter adds a distinctive touch, enriching the space and creating a welcoming, bright atmosphere. A key strength of this range is its modularity, allowing unlimited longitudinal extension and guaranteeing tailor-made solutions for any space.

La ibibliothèque MODULO avec FLOWER BOX offre un design modulaire et flexible, avec une étagère vibile ou avec des portes. L'innovant bac à fleurs apporte une touche distinctive qui enrichit la pièce et la rend accuellante et humineuse. Sa force réside dans sa modulaité, qui permet une extension longitudinale illimitée des compositions et garantit des solutions surmesure pour chaque pièce.

Les nouveaux coussins plats, parfaits pour les meubles de service modulaires et les tiroirs, garantissent une solution de bureau pratique et confortable.

I mobili filo-piano con FLOWER-BOX esaltano le postazioni operative con elementi naturali. Contribuiscono al benessere generale, creando un'atmosfera di lavoro armoniosa e stimolante. The desk height FLOWER BOX units enhance workstations with natural elements, contributing to overall well-being and creating a harmonious and inspiring work environment.

Les meubles hauteur bureau avec FLOWER BOX enrichissent les emplacements d'éléments naturels. Ils contribuent au bien-être général en créant une atmosphère de travail harmonieuse et stimulante. YESSOFT I YESSOFT WOOD 16/17