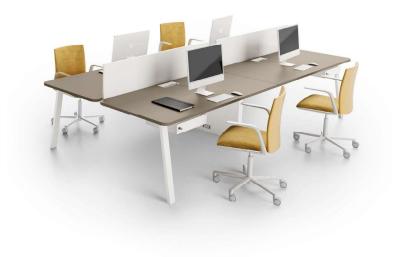

YESSOFT | YESSOFTWOOD 18 | 19

The CONNECT electrification system for bench desks includes retractable central elements and two fixed side elements, ensuring tidy and functional workstations.

Le système de câblage CONNECT pour bench comprend des éléments coulissants au centre et deux éléments fixes sur les côtés, garantissant des postes de travail ordonnés et fonctionnels.

YESSOFT | YESSOFTWOOD 24 | 25

Configurazione ideale per postazioni operative multiple, complete di top access e cassetti sotto-piano per il massimo della funzionalità. An ideal configuration for multiple workstations, complete with top access and under-desk drawers for maximum practicality.

Configuration idéale pour plusieurs postes de travail, avec boîtier de connexion escamotable et tiroirs sous le plateau pour une fonctionnalité maximale.

YESSOFT | YESSOFTWOOD 26|27

YESSOFT I YESSOFT WOOD 28 | 29