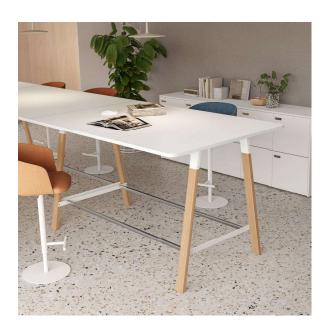

YESSOFT I YESSOFT WOOD 34135

The TEAM TABLE is the ideal solution for informal and distinctive meeting spaces. Customisable in length, it is equipped with practical footrests to ensure optimal comfort.

La TEAM TABLE est la solution idéale pour les locaux de réunion informets et originaux Personnalisable en longueur, elle est équipée de confortables repose-pieds pour un confort optimal.

Scrivanie e tavoli riunione in melaminico | Desks and meeting tables in MFC | Bureaux et tables de réunion en mélaminé