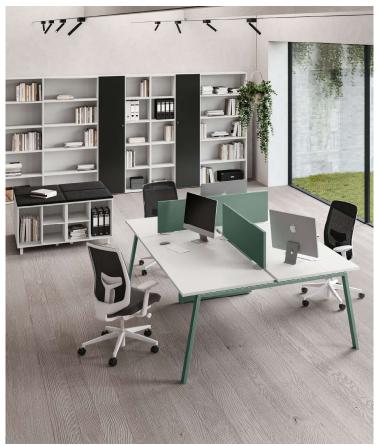

Privacy garantita per i bench operativi completi di utili screen divisori in legno o in materiale fonoassorbente, in configurazione fissa o freestanding.

Privacy is ensured for the operative bench desks, complete with handy dividing screens in either wood or sound-absorbing material, available in fixed or freestanding configurations.

L'intimité est garantie pour les benchs équipés de séparateurs très utiles en bois ou en matériau insonorisant, en configuration fixe ou autoportante.

YES | YESWOOD 46 | 47

YES I YESWOOD 48|49

The TWENTY bookcase features an original and dynamic configuration, with a solid painted metal frame that can be integrated with containers, wall units and FLOWER BOX elements.