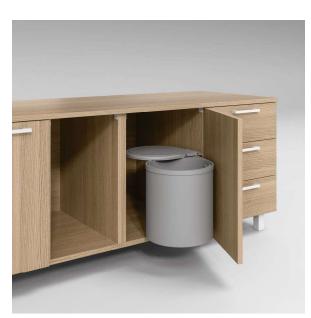

Cassetto sotto-top - finiture M2BD o M1NE Under-desk drawer - M2BD or M1NE finishes Tiroir sous table - finitions M2BD ou M1NE

Accessorio pattumiera per mobili di servizio Waste bin accessory for office service units Accessoire poubelle pour meubles de service