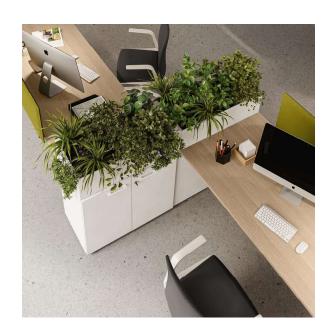

YESSOFT | YESSOFTWOOD 8 | 9

YESSOFT | YESSOFT WOOD 10|11

La liberia MODULO con FLOWER BOX offre un design modulare e flessibile, con ripiano a vista o con ante. L'innovativa fioriera aggiunge un tocco distintivo che arricchisce l'ambiente e lo rende accogliente e luminoso. Punto di forza e la sua componibilità, consentendo una estensione longitudinale illimitata delle composizioni e garantendo soluzioni su misura per ogni spazio.

The MODULO bookcase with FLOWER BOX offers a modular and flexible design, available with open shelving or doors. The innovative planter adds a distinctive touch, enriching the space and creating a welcoming, bright atmosphere. A key strength of this range is its modularity, allowing unlimited longitudinal extension and guaranteeing tailor-made solutions for any space.

Les nouveaux coussins plats, parfaits pour les meubles de service modulaires et les tiroirs, garantissent une solution de bureau pratique et confortable.

I mobili filo-piano con FLOWER-BOX esaltano le postazioni operative con elementi naturali. Contribuiscono al benessere generale, creando un'atmosfera di lavoro armoniosa e stimolante. The desk height FLOWER BOX units enhance workstations with natural elements, contributing to overall well-being and creating a harmonious and inspiring work environment.

YES I YESWOOD 52|53

Grazie ai FLOWER BOX, disponibili per mobili filo-piano, integrati alla scrivania, e per librerie MODULO, lo spazio ufficio si trasforma in un ambiente accogliente e ospitale. With FLOWER BOX elements, available for desk height units, integrated into the desk, and for MODULO bookcases, the office space is transformed into a welcoming and comfortable environment.