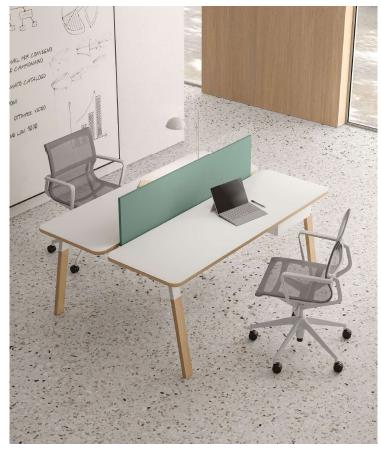

Privacy garantita per i bench operativi completi di utili screen divisori in legno o in materiale fonoassorbente, in configurazione fissa o freestanding.

Privacy is ensured for the operative bench desks, complete with handy dividing screens in either wood or sound-absorbing material, available in fixed or freestanding configurations.

L'intimité est garantie pour les benchs équipés de séparateurs très utiles en bois ou en matériau insonorisant, en configuration fixe ou autoportante.

YES | YESWOOD 46 | 47

YES I YESWOOD 48|49

The TWENTY bookcase features an original and dynamic configuration, with a solid painted metal frame that can be integrated with containers, wall units and FLOWER BOX elements.