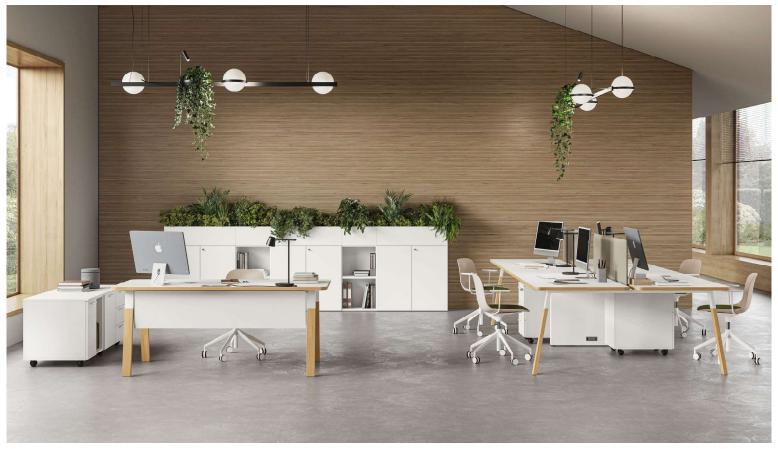

YES | YESWOOD 40|41

Design e praticità caratterizzano la scrivania YES. Ogni postazione è stata studiata e progettata per essere, all'esigenza, integrata con estensioni del piano e contenimento. The YES desk stands out for its design and practicality. Each workstation is designed to be easily extended with additional surfaces and storage solutions.

Design et praticité caractérisent le bureau YES. Chaque poste de travail a été étudié et conçu pour pouvoir intégrer, si nécessaire, des extensions de plateau et des armoire de bureau.

YES | YESWOOD 42|43