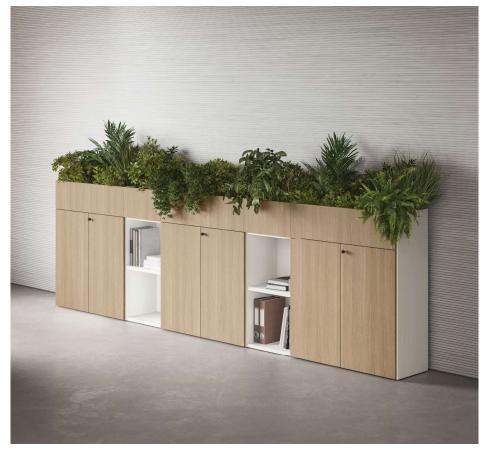

YESSOFT | YESSOFTWOOD 8 | 9

YESSOFT | YESSOFT WOOD 10|11

La liberia MODULO con FLOWER BOX offre un design modulare e flessibile, con ripiano a vista o con ante. L'innovativa fioriera aggiunge un tocco distintivo che arricchisce l'ambiente e lo rende accogliente e luminoso. Punto di forza e la sua componibilità, consentendo una estensione longitudinale illimitata delle composizioni e garantendo soluzioni su misura per ogni spazio.

The MODULO bookcase with FLOWER BOX offers a modular and flexible design, available with open shelving or doors. The innovative planter adds a distinctive touch, enriching the space and creating a welcoming, bright atmosphere. A key strength of this range is its modularity, allowing unlimited longitudinal extension and guaranteeing tailor-made solutions for any space.

La ibibliothèque MODULO avec FLOWER BOX offre un design modulaire et flexible, avec une étagère vibile ou avec des portes. L'innovant bac à fleurs apporte une touche distinctive qui enrichit la pièce et la rend accuellante et humineuse. Sa force réside dans sa modulaité, qui permet une extension longitudinale illimitée des compositions et garantit des solutions surmesure pour chaque pièce.