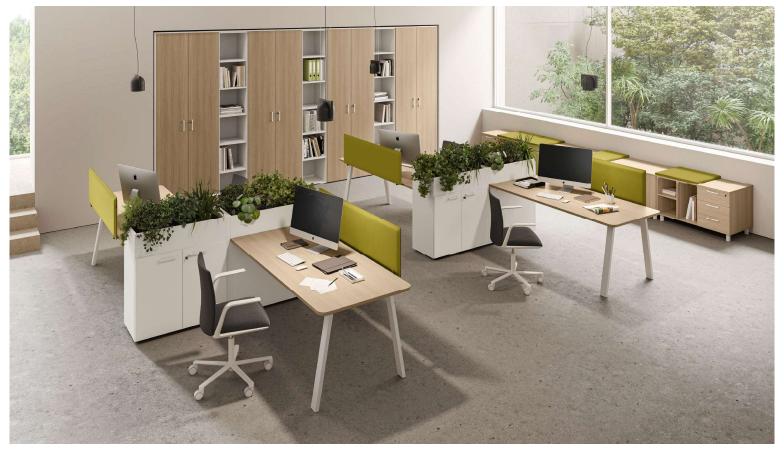

YESSOFT | YESSOFTWOOD 8 | 9

YESSOFT | YESSOFT WOOD 10|11

La liberia MODULO con FLOWER BOX offre un design modulare e flessibile, con ripiano a vista o con ante. L'innovativa fioriera aggiunge un tocco distintivo che arricchisce l'ambiente e lo rende accogliente e luminoso. Punto di forza e la sua componibilità, consentendo una estensione longitudinale illimitata delle composizioni e garantendo soluzioni su misura per ogni spazio.

The MODULO bookcase with FLOWER BOX offers a modular and flexible design, available with open shelving or doors. The innovative planter adds a distinctive touch, enriching the space and creating a welcoming, bright atmosphere. A key strength of this range is its modularity, allowing unlimited longitudinal extension and guaranteeing tailor-made solutions for any space.

Les nouveaux coussins plats, parfaits pour les meubles de service modulaires et les tiroirs, garantissent une solution de bureau pratique et confortable.

I mobili filo-piano con FLOWER-BOX esaltano le postazioni operative con elementi naturali. Contribuiscono al benessere generale, creando un'atmosfera di lavoro armoniosa e stimolante. The desk height FLOWER BOX units enhance workstations with natural elements, contributing to overall well-being and creating a harmonious and inspiring work environment.

YES I YESWOOD 52|53

Grazie ai FLOWER BOX, disponibili per mobili filo-piano, integrati alla scrivania, e per librerie MODULO, lo spazio ufficio si trasforma in un ambiente accogliente e ospitale. With FLOWER BOX elements, available for desk height units, integrated into the desk, and for MODULO bookcases, the office space is transformed into a welcoming and comfortable environment.