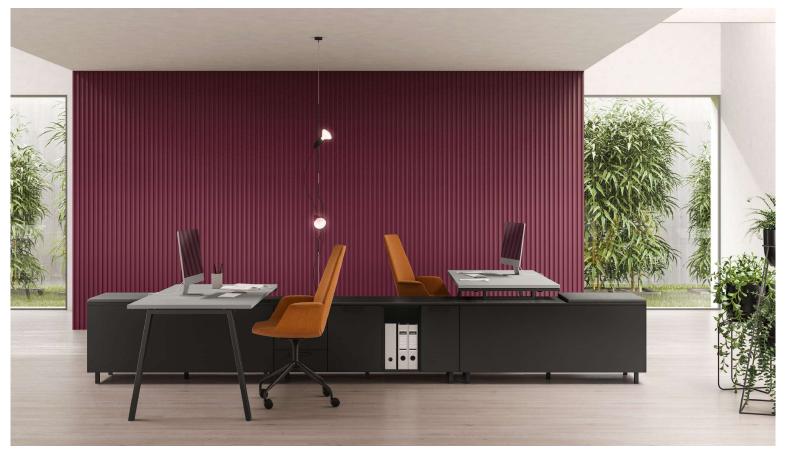

## YES YES WOOD

Solida struttura a cavalletto in versione metallo classica, o WOOD con puntale in legno massello. Finiture di tendenza per i piani in melaminico o vetro. Questa e YES, la linea operativa completa di scrivanie e tavoli riunione, perfetta per ogni esigenza di configurazione.

It features a sturdy trestle structure, available in the classic metal version or the WOOD variant with solid-wood feet. Trend-setting finishes for melamine or glass tops. This is YES, a comprehensive line of desks and meeting tables, perfect for all spatial needs.

Structure solide en tréteau en version métal classique, ou WOOD avec pieds en bois massif. Finitions tendance pour les plateaux en melamine ou en verze. Voici YES, la ligne opérationnelle complète de bureaux et de tables de réunion, parfaite pour toutes les exigences de configuration.