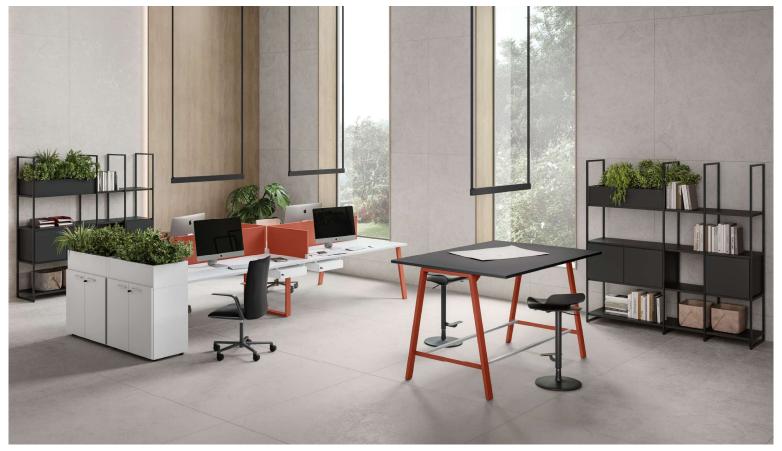

YESSOFT | YESSOFTWOOD 18 | 19

The CONNECT electrification system for bench desks includes retractable central elements and two fixed side elements, ensuring tidy and functional workstations.

Le système de câblage CONNECT pour bench comprend des éléments coulissants au centre et deux éléments fixes sur les côtés, garantissant des postes de travail ordonnés et fonctionnels.

YESSOFT I YESSOFT WOOD 34135

The TEAM TABLE is the ideal solution for informal and distinctive meeting spaces. Customisable in length, it is equipped with practical footrests to ensure optimal comfort.

La TEAM TABLE est la solution idéale pour les locaux de réunion informets et originaux Personnalisable en longueur, elle est équipée de confortables repose-pieds pour un confort optimal.

Scrivanie e tavoli riunione in melaminico | Desks and meeting tables in MFC | Bureaux et tables de réunion en mélaminé

The CONNECT electrification system and freestanding screens with new base elements. A perfect combination for the evolving needs of modern workspaces. Workstations can adapt and transform according to need.

Le système de càblage CONNECT et séparateur autoportant avec de nouveaux éléments autoportants. Une combinaison qui suit les besoins et l'évolution des nouveaux locaux de travail. Des postes de travail transformables en fonction des besoins.