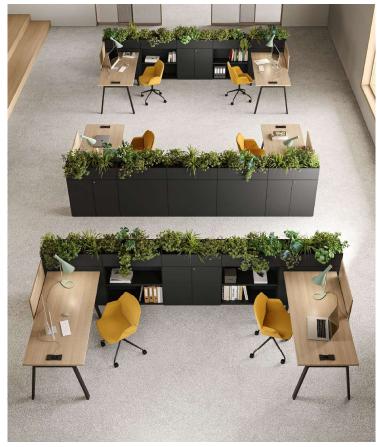

YESSOFT | YESSOFTWOOD 8 | 9

YESSOFT | YESSOFT WOOD 10|11

La liberia MODULO con FLOWER BOX offre un design modulare e flessibile, con ripiano a vista o con ante. L'innovativa fioriera aggiunge un tocco distintivo che arricchisce l'ambiente e lo rende accogliente e luminoso. Punto di forza e la sua componibilità, consentendo una estensione longitudinale illimitata delle composizioni e garantendo soluzioni su misura per ogni spazio.

The MODULO bookcase with FLOWER BOX offers a modular and flexible design, available with open shelving or doors. The innovative planter adds a distinctive touch, enriching the space and creating a welcoming, bright atmosphere. A key strength of this range is its modularity, allowing unlimited longitudinal extension and guaranteeing tailor-made solutions for any space.

La ibibliothèque MODULO avec FLOWER BOX offre un design modulaire et flexible, avec une étagère vibile ou avec des portes. L'innovant bac à fleurs apporte une touche distinctive qui enrichit la pièce et la rend accuellante et humineuse. Sa force réside dans sa modulaité, qui permet une extension longitudinale illimitée des compositions et garantit des solutions surmesure pour chaque pièce.

YESSOFT | YESSOFTWOOD 24 | 25

Configurazione ideale per postazioni operative multiple, complete di top access e cassetti sotto-piano per il massimo della funzionalità. An ideal configuration for multiple workstations, complete with top access and under-desk drawers for maximum practicality.

Configuration idéale pour plusieurs postes de travail, avec boîtier de connexion escamotable et tiroirs sous le plateau pour une fonctionnalité maximale.

YESSOFT | YESSOFTWOOD 26|27

YESSOFT I YESSOFT WOOD 28 | 29