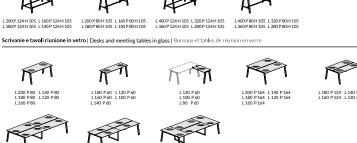

L120 P124

 L 200P 124H 105
 L 160P 124H 105
 L 200P 80H 105
 L 160P 80H 105
 L 400P 124H 105
 L 230P 124H 105
 L 400P 80H 105
 L 300P 80H 105
 L 3

## Team Tables in melaminico | Team Tables in MFC | Team Tables en mélaminé

L 360 P 124 L 280 P 124 L 320 P 124 L 240 P 124

L400 P164 L280 P164 L360 P164 L240 P164 L320 P164

L360 P164 L300 P164 L340 P164 L280 P164 L320 P164