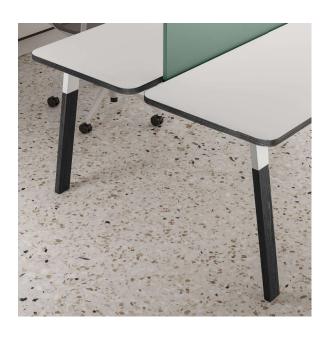

YESSOFT | YESSOFTWOOD 20 | 21

Il bordo frassino è uno dei tratti distintivi che rende unica la scrivania YES SOFT. La finitura fiammata, audace e raffinata, risalta con eleganza sul piano tinta unita. The ash wood edge is one of the standout features making the YES SOFT desk so unique. The bold and refined flamed finish elegantly contrasts with the solid-colour desktop.

Le bord en frêne est l'une des caractéristiques qui rendent le bureau YES SOFT unique. La finition flammée, à la fois audacieuse et raffinée, se détache élégamment du plateau de couleur unie.

YESSOFT | YESSOFTWOOD 22|23