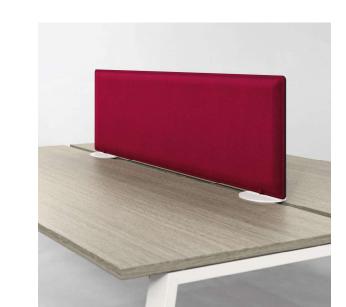

Privacy garantita per i bench operativi completi di utili screen divisori in legno o in materiale fonoassorbente, in configurazione fissa o freestanding.

Privacy is ensured for the operative bench desks, complete with handy dividing screens in either wood or sound-absorbing material, available in fixed or freestanding configurations.

L'intimité est garantie pour les benchs équipés de séparateurs très utiles en bois ou en matériau insonorisant, en configuration fixe ou autoportante.

YES | YESWOOD 46 | 47

YES I YESWOOD 48|49

The TWENTY bookcase features an original and dynamic configuration, with a solid painted metal frame that can be integrated with containers, wall units and FLOWER BOX elements.