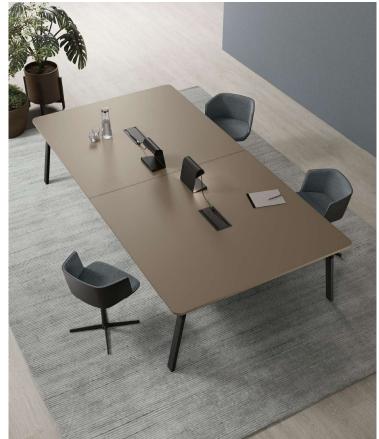

Il tavolo riunioni YES SOFT WOOD si completa di eleganti puntali in legno massello in finitura Carbone. Un intenso contrasto che dona stile ed unicità. The YES SOFT WOOD meeting table is finished with elegant solid-wood feet in a Charcoal finish. A striking contrast that adds style and uniqueness.

La table de réunion YES SOFT WOOD est complétée par d'élégants pieds en bois massif en finition Carbone. Un contraste intense qui confère style et singularité.

YESSOFT I YESSOFT WOOD 30131

Sistema di elettrificazione CONNECT. Un sistema che si integra alle postazioni bench operative per offrire pulizia ed un perfetto cablaggio. The CONNECT electrification system. A system designed to integrate seamlessly with operative bench workstations, offering clean and perfectly organised cable routing. Système de câblage CONNECT. Un système qui complète les postes de travail bench opératifs pour assurer la propreté et un câblage parfait.

YESSOFT I YESSOFT WOOD 32/33

Ash wood edges, available in Carbone or Naturale finishes, can be perfectly matched and coordinated with the WOOD legs. An exclusive feature of the YES SOFT range.

Chants en frêne, en finition Carbone ou Naturale, parfaitement assortis et coordonnés aux pieds WOOD. Un détail exclusif de la ligne YES SOFT.