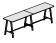

YESSOFT | YESSOFTWOOD

La scrivania YES SOFT si distingue per la sua struttura rientrata. Disponibile nella versione in metallo verniciato o nella pregiata variante WOOD, arricchita da puntali in legno massello per una nota di calore e naturalezza. The YES SOFT desk is further distinguished by its recessed structure. It is available in a painted metal version or the premium WOOD variant, enriched with solid-wood feet for added warmth and natural charm.

Le bureau YES SOFT se distingue par sa structure encastrée. Il est disponible en métal peint ou dans la variante WOOD de haute qualité et rebussée par les pieds en bois massif pour une sensation de chaleur et de naturel.