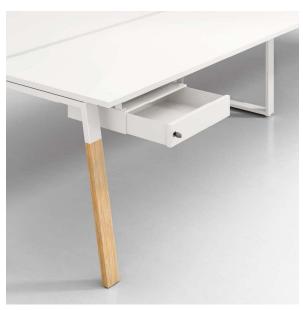

YESSOFT | YESSOFTWOOD

La scrivania YES SOFT si distingue per la sua struttura rientrata. Disponibile nella versione in metallo verniciato o nella pregiata variante WOOD, arricchita da puntali in legno massello per una nota di calore e naturalezza. The YES SOFT desk is further distinguished by its recessed structure. It is available in a painted metal version or the premium WOOD variant, enriched with solid-wood feet for added warmth and natural charm.

Le bureau YES SOFT se distingue par sa structure encastrée. Il est disponible en métal peint ou dans la variante WOOD de haute qualité et rebussée par les pieds en bois massif pour une sensation de chaleur et de naturel.