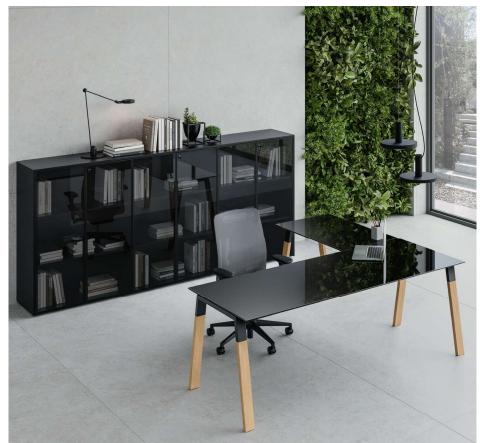

Il tavolo riunioni YES SOFT WOOD si completa di eleganti puntali in legno massello in finitura Carbone. Un intenso contrasto che dona stile ed unicità. The YES SOFT WOOD meeting table is finished with elegant solid-wood feet in a Charcoal finish. A striking contrast that adds style and uniqueness.

La table de réunion YES SOFT WOOD est complétée par d'élégants pieds en bois massif en finition Carbone. Un contraste intense qui confère style et singularité.

YESSOFT I YESSOFT WOOD 30131

Sistema di elettrificazione CONNECT. Un sistema che si integra alle postazioni bench operative per offrire pulizia ed un perfetto cablaggio. The CONNECT electrification system. A system designed to integrate seamlessly with operative bench workstations, offering clean and perfectly organised cable routing. Système de câblage CONNECT. Un système qui complète les postes de travail bench opératifs pour assurer la propreté et un câblage parfait.