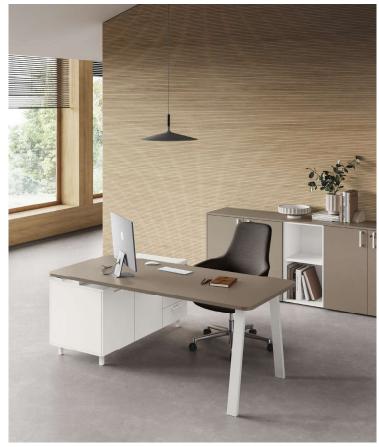

YESSOFT | YESSOFTWOOD

La scrivania YES SOFT si distingue per la sua struttura rientrata. Disponibile nella versione in metallo verniciato o nella pregiata variante WOOD, arricchita da puntali in legno massello per una nota di calore e naturalezza. The YES SOFT desk is further distinguished by its recessed structure. It is available in a painted metal version or the premium WOOD variant, enriched with solid-wood feet for added warmth and natural charm.

Le bureau YES SOFT se distingue par sa structure encastrée. Il est disponible en métal peint ou dans la variante WOOD de haute qualité et rebussée par les pieds en bois massif pour une sensation de chaleur et de naturel.