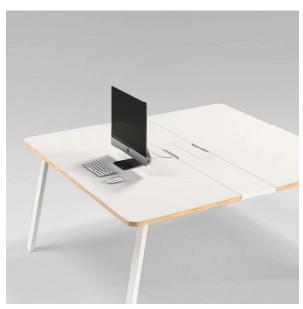

YESSOFT | YESSOFTWOOD 18 | 19

The CONNECT electrification system for bench desks includes retractable central elements and two fixed side elements, ensuring tidy and functional workstations.

Le système de câblage CONNECT pour bench comprend des éléments coulissants au centre et deux éléments fixes sur les côtés, garantissant des postes de travail ordonnés et fonctionnels.

Sistema di elettrificazione CONNECT | CONNECT electrification system | Système de câblage CONNECT

Bench con sistema di elettrificazione integrata CONNECT Bench desk with integrated CONNECT electrification Bench avec système de câblage CONNECT intégré

Bench con sistema di elettrificazione integrata CONNECT - elementi centrali estraibili Bench desk with integrated CONNECT electrification - central retractable elements Bench avec système de câtilage CONNECT intégré - éléments centraux extractibles