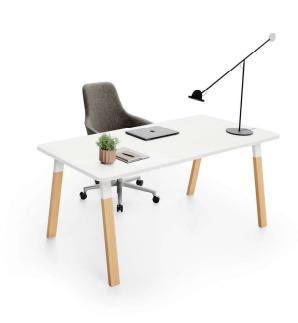

## YES SOFT YES SOFT WOOD

La scrivania operativa YES SOFT si impone con la sua straordinaria eleganza, grazie a un piano nobilitato en opspelo insussati che incarna raffinatezza e modernità, in perfetta linea con lo stile ricercato della struttura rientrata. La novità del bordo frassino, definito da un'degante finitura fiammata, infonde un senso di esclusività assoluta alle sofisticate varianti in bianco e nero del piano, rendendo ogni spazio un'icona di prestigio.

ogn spazio unicona ui prestigio.

The YES SOFT operative desk makes a bold statement with its extraordinary elegance, featuring a refined, laminated desktop with rounded edges that exudes both sophistication and modernity, perfectly aligning with the recessed structure's elegant designed, with its striking flamed finish, which adds a touch of exclusivity to the sophisticated black-and-white desktop variants, enhancing the prestige of any office space.

Le bureau opératif YES SOFT se distingue par son elégance extraordinaire, grâce à un plateau en mélamire à bords biseautés gui úrcanne lékigance et la modernité, en parfaite harmonie avec le stèle épruré de la structure en castrée. La nouveauté du bord en frêne, avec son élégante finition filammée, corfére un sentiment d'exclusivité aux variantes sophistiquées du pretateu en onic et blanc, conférent ainsi du prestige à n'importe quel local de bureaux.