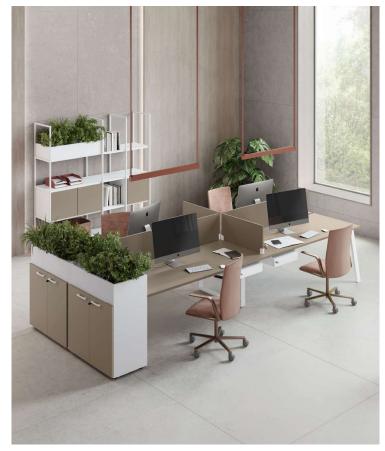

YESSOFT | YESSOFTWOOD 8 | 9

YESSOFT | YESSOFT WOOD 10|11

La liberia MODULO con FLOWER BOX offre un design modulare e flessibile, con ripiano a vista o con ante. L'innovativa fioriera aggiunge un tocco distintivo che arricchisce l'ambiente e lo rende accogliente e luminoso. Punto di forza e la sua componibilità, consentendo una estensione longitudinale illimitata delle composizioni e garantendo soluzioni su misura per ogni spazio.

The MODULO bookcase with FLOWER BOX offers a modular and flexible design, available with open shelving or doors. The innovative planter adds a distinctive touch, enriching the space and creating a welcoming, bright atmosphere. A key strength of this range is its modularity, allowing unlimited longitudinal extension and guaranteeing tailor-made solutions for any space.

La ibibliothèque MODULO avec FLOWER BOX offre un design modulaire et flexible, avec une étagère vibile ou avec des portes. L'innovant bac à fleurs apporte une touche distinctive qui enrichit la pièce et la rend accuellante et humineuse. Sa force réside dans sa modulaité, qui permet une extension longitudinale illimitée des compositions et garantit des solutions surmesure pour chaque pièce.

Les nouveaux coussins plats, parfaits pour les meubles de service modulaires et les tiroirs, garantissent une solution de bureau pratique et confortable.

I mobili filo-piano con FLOWER-BOX esaltano le postazioni operative con elementi naturali. Contribuiscono al benessere generale, creando un'atmosfera di lavoro armoniosa e stimolante. The desk height FLOWER BOX units enhance workstations with natural elements, contributing to overall well-being and creating a harmonious and inspiring work environment.

Les meubles hauteur bureau avec FLOWER BOX enrichissent les emplacements d'éléments naturels. Ils contribuent au bien-être général en créant une atmosphère de travail harmonieuse et stimulante. YESSOFT I YESSOFT WOOD 16/17