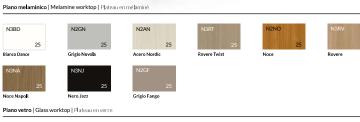

La TEAM TABLE est la solution idéale pour les locaux de réunion informets et originaux Personnalisable en longueur, elle est équipée de confortables repose-pieds pour un confort optimal.

Scrivanie e tavoli riunione in melaminico | Desks and meeting tables in MFC | Bureaux et tables de réunion en mélaminé

## YES YES WOOD

Solida struttura a cavalletto in versione metallo classica, o WOOD con puntale in legno massello. Finiture di tendenza per i piani in melaminico o vetro. Questa e YES, la linea operativa completa di scrivanie e tavoli riunione, perfetta per ogni esigenza di configurazione.

It features a sturdy trestle structure, available in the classic metal version or the WOOD variant with solid-wood feet. Trend-setting finishes for melamine or glass tops. This is YES, a comprehensive line of desks and meeting tables, perfect for all spatial needs.

Structure solide en tréteau en version métal classique, ou WOOD avec pieds en bois massif. Finitions tendance pour les plateaux en melamine ou en verze. Voici YES, la ligne opérationnelle complète de bureaux et de tables de réunion, parfaite pour toutes les exigences de configuration.