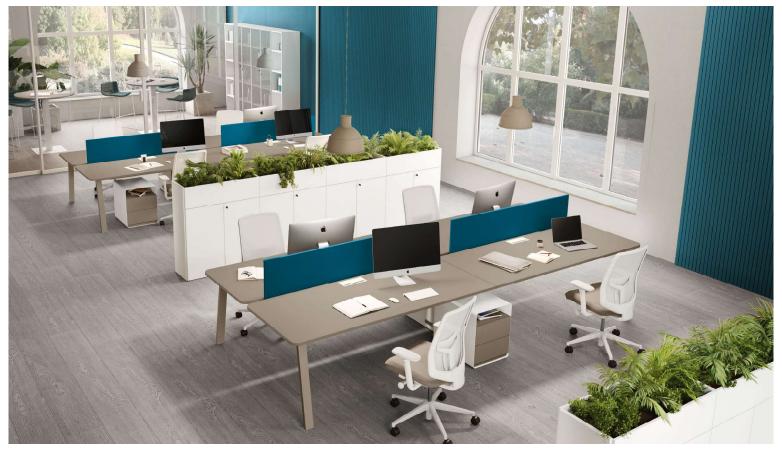

## YES SOFT YES SOFT WOOD

La scrivania operativa YES SOFT si impone con la sua straordinaria eleganza, grazie a un piano nobilitato en opspelo insussati che incarna raffinatezza e modernità, in perfetta linea con lo stile ricercato della struttura rientrata. La novità del bordo frassino, definito da un'degante finitura fiammata, infonde un senso di esclusività assoluta alle sofisticate varianti in bianco e nero del piano, rendendo ogni spazio un'icona di prestigio.

ogn spazio unicona ui prestigio.

The YES SOFT operative desk makes a bold statement with its extraordinary elegance, featuring a refined, laminated desktop with rounded edges that exudes both sophistication and modernity, perfectly aligning with the recessed structure's elegant designed, with its striking flamed finish, which adds a touch of exclusivity to the sophisticated black-and-white desktop variants, enhancing the prestige of any office space.

YESSOFT | YESSOFTWOOD 8 | 9

YESSOFT | YESSOFT WOOD 10|11

La liberia MODULO con FLOWER BOX offre un design modulare e flessibile, con ripiano a vista o con ante. L'innovativa fioriera aggiunge un tocco distintivo che arricchisce l'ambiente e lo rende accogliente e luminoso. Punto di forza e la sua componibilità, consentendo una estensione longitudinale illimitata delle composizioni e garantendo soluzioni su misura per ogni spazio.

The MODULO bookcase with FLOWER BOX offers a modular and flexible design, available with open shelving or doors. The innovative planter adds a distinctive touch, enriching the space and creating a welcoming, bright atmosphere. A key strength of this range is its modularity, allowing unlimited longitudinal extension and guaranteeing tailor-made solutions for any space.

YESSOFT | YESSOFTWOOD 18 | 19

The CONNECT electrification system for bench desks includes retractable central elements and two fixed side elements, ensuring tidy and functional workstations.

Le système de câblage CONNECT pour bench comprend des éléments coulissants au centre et deux éléments fixes sur les côtés, garantissant des postes de travail ordonnés et fonctionnels.

YESSOFT | YESSOFTWOOD 24 | 25

Configurazione ideale per postazioni operative multiple, complete di top access e cassetti sotto-piano per il massimo della funzionalità. An ideal configuration for multiple workstations, complete with top access and under-desk drawers for maximum practicality.

Configuration idéale pour plusieurs postes de travail, avec boîtier de connexion escamotable et tiroirs sous le plateau pour une fonctionnalité maximale.

YESSOFT | YESSOFTWOOD 26|27

YESSOFT I YESSOFT WOOD 28 | 29