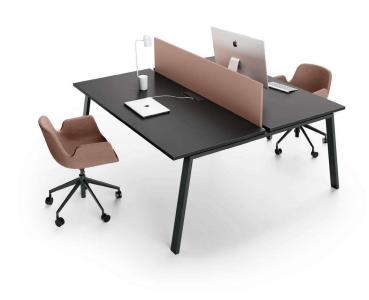

Privacy garantita per i bench operativi completi di utili screen divisori in legno o in materiale fonoassorbente, in configurazione fissa o freestanding.

Privacy is ensured for the operative bench desks, complete with handy dividing screens in either wood or sound-absorbing material, available in fixed or freestanding configurations.

L'intimité est garantie pour les benchs équipés de séparateurs très utiles en bois ou en matériau insonorisant, en configuration fixe ou autoportante.

YES | YESWOOD 46 | 47

YES I YESWOOD 48|49

The TWENTY bookcase features an original and dynamic configuration, with a solid painted metal frame that can be integrated with containers, wall units and FLOWER BOX elements.